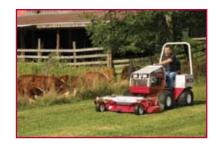

### MOW TO PERFECTION WITH VENTRAC

Ventrac rear discharge finish mowers give you a high performance cut along with professional striping for your lawn. With no side chute in the way, it is easier to maneuver around trees, landscaping, buildings and other obstacles. Rear discharge mowers will send the grass out the back of the mower and keep debris away from