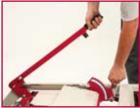

#### **Features of both mowing decks:**

- Full rear rollers for a professionally striped lawn
- Wide 52" or 60" cut
- Convenient flip up deck design for easy cleanup, service and storage
- Center front roller for anti-scalping
- Full Floating deck
- Optional Mulching kit available
- Cutting height positions from 3/4" to 4" in 1/4" increments (up to 4-1/2" on MC600)

Flip Up Deck Design for easy cleanup, service and storage

Easy Height Adjustment