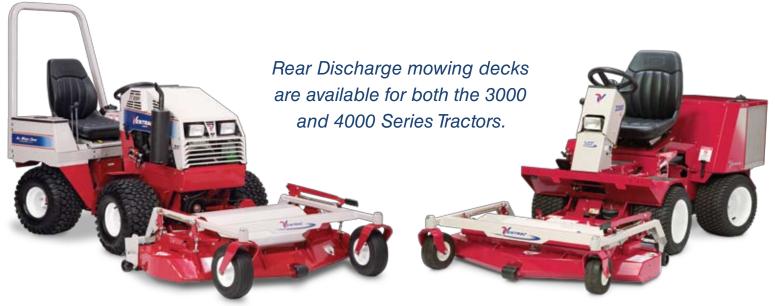

## REAR DISCHARGE MOWING DECKS

MC600 Finish Mower Deck For 4000 Series Tractors

| Width of cut      | 60"         |
|-------------------|-------------|
| Cutting height    | .75" - 4.5" |
| Cutting positions | 16          |
| Length            | 53"         |
| Height            | 18"         |
| Weight            | 420 lbs.    |
|                   |             |

**LK520** Finish Mower Deck For 3000 Series Tractors

| 52"       |
|-----------|
| .75" - 4" |
| 14        |
| 42"       |
| 14.5"     |
| 290 lbs.  |
|           |

#### **Features of both mowing decks:**

- Full rear rollers for a professionally striped lawn
- Wide 52" or 60" cut
- Convenient flip up deck design for easy cleanup, service and storage
- Center front roller for anti-scalping
- Full Floating deck
- Optional Mulching kit available
- Cutting height positions from 3/4" to 4" in 1/4" increments (up to 4-1/2" on MC600)