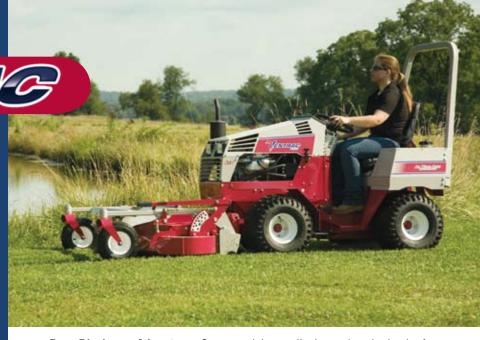

**Rear Discharge Advantage:** Cut materials are discharged to the back of the mower instead of your pond or flower bed.

### MOW TO PERFECTION WITH VENTRAC

Ventrac rear discharge finish mowers give you a high performance cut along with professional striping for your lawn. With no side chute in the way, it is easier to maneuver around trees, landscaping, buildings and other obstacles. Rear discharge mowers will send the grass out the back of the mower and keep debris away from