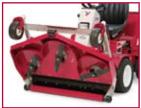

## REAR DISCHARGE MOWING DECKS

MC600 Finish Mower Deck For 4000 Series Tractors

| Width of cut      | 60"         |
|-------------------|-------------|
| Cutting height    | .75" - 4.5" |
| Cutting positions | 16          |
| Length            | 53"         |
| Height            | 18"         |
| Weight            | 420 lbs.    |
|                   |             |

**LK520** Finish Mower Deck For 3000 Series Tractors

| 52"       |
|-----------|
| .75" - 4" |
| 14        |
| 42"       |
| 14.5"     |
| 290 lbs.  |
|           |

#### **Features of both mowing decks:**

- Full rear rollers for a professionally striped lawn
- Wide 52" or 60" cut
- Convenient flip up deck design for easy cleanup, service and storage
- Center front roller for anti-scalping
- Full Floating deck
- Optional Mulching kit available
- Cutting height positions from 3/4" to 4" in 1/4" increments (up to 4-1/2" on MC600)