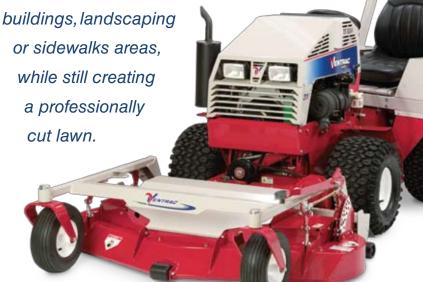

#### Why use a Ventrac rear discharge mowing deck?

- Ability to mow close to objects with no side chute in the way
- Keeps cutting debris out of landscaping, paths or roadways
- Designed to minimize windrowing
- Deep deck design allows better airflow and a clean cut
- Ideal for roadsides or sidewalks where bystanders may be present
- Saves time and allows for trimming from both sides of mower
- Easily converts to a mulching mower with optional bolt-in mulch kit
- No thrown debris out the side of mower
- Better discharge spreading width than most mowers of its kind

### MOW TO PERFECTION WITH VENTRAC

Ventrac rear discharge finish mowers give you a high performance cut along with professional striping for your lawn. With no side chute in the way, it is easier to maneuver around trees, landscaping, buildings and other obstacles. Rear discharge mowers will send the grass out the back of the mower and keep debris away from