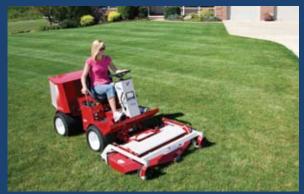

**Rear Discharge Advantage:** Cut materials are discharged to the back of the mower instead of your pond or flower bed.

### MOW TO PERFECTION WITH VENTRAC

Ventrac rear discharge finish mowers give you a high performance cut along with professional striping for your lawn. With no side chute in the way, it is easier to maneuver around trees, landscaping, buildings and other obstacles. Rear discharge mowers will send the grass out the back of the mower and keep debris away from