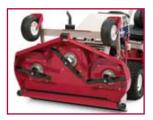

## REAR DISCHARGE MOWING DECKS

MC600 Finish Mower Deck For 4000 Series Tractors

| Width of cut      | 60"         |
|-------------------|-------------|
| Cutting height    | .75" - 4.5" |
| Cutting positions | 16          |
| Length            | 53"         |
| Height            | 18"         |
| Weight            | 420 lbs.    |
|                   |             |

**LK520** Finish Mower Deck For 3000 Series Tractors

| 52"       |
|-----------|
| .75" - 4" |
| 14        |
| 42"       |
| 14.5"     |
| 290 lbs.  |
|           |

#### **Features of both mowing decks:**

- Full rear rollers for a professionally striped lawn
- Wide 52" or 60" cut
- Convenient flip up deck design for easy cleanup, service and storage
- Center front roller for anti-scalping
- Full Floating deck
- Optional Mulching kit available
- Cutting height positions from 3/4" to 4" in 1/4" increments (up to 4-1/2" on MC600)