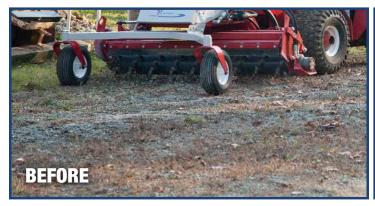

Nature Parks find the compact size of the Power Rake very useful to revive gravel walking paths without the use of chemical sprays or tearing up the landscape with larger equipment.

**Weeds overtaking the gravel driveway?** The Power Rake will freshen up gravel as it turns under the weeds and brings any compacted gravel to the surface. Driveways will be transformed into a fresh gravel surface in no time at all.