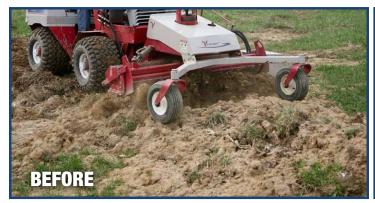

The Perfect Attachment: Landscape businesses find the Power Rake the perfect attachment for saving labor and time. Landscapers have a continuous need for preparing new seed beds and the Power Rake does several actions at once making quick work out of the preparation. It does exactly what landscapers need it to do... level the ground, remove rocks and debris and giving the soil the perfect base for seed.