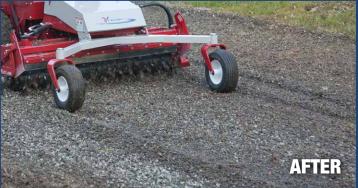

Nature Parks find the compact size of the Power Rake very useful to revive gravel walking paths without the use of chemical sprays or tearing up the landscape with larger equipment.

**Weeds overtaking the gravel driveway?** The Power Rake will freshen up gravel as it turns under the weeds and brings any compacted gravel to the surface. Driveways will be transformed into a fresh gravel surface in no time at all.