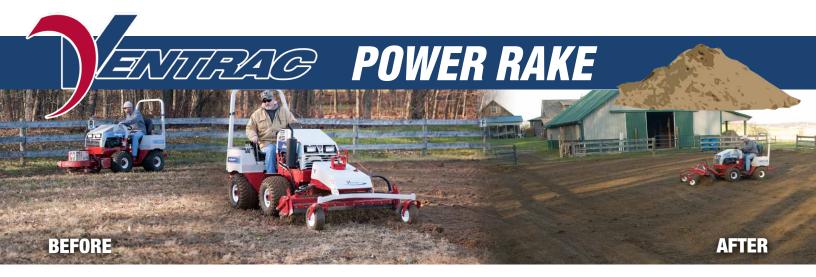

**Chemical Free Weeding:** The Ventrac Power Rake, along with the help of a few other Ventrac attachments, quickly turned this riding arena from a compacted weedy mess into a airy, level, and weed free riding surface.

Nature Parks find the compact size of the Power Rake very useful to revive gravel walking paths without the use of chemical sprays or tearing up the landscape with larger equipment.

**Weeds overtaking the gravel driveway?** The Power Rake will freshen up gravel as it turns under the weeds and brings any compacted gravel to the surface. Driveways will be transformed into a fresh gravel surface in no time at all.