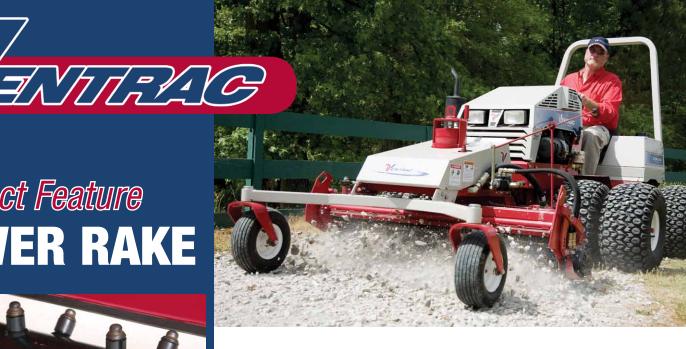

## **POWER** in a compact package.

## **Discover the Ventrac POWER RAKE attachment.**

Discover the powerful advantages of the Ventrac Power Rake. This amazing attachment will save labor, time and hard work for homeowners and landscapers as well as city, county or state commercial properties. Used for new lawn preparation, leveling ground and removing ground and surface rocks, the Power Rake is just the tool for getting the task done quickly and easily. Model KP540