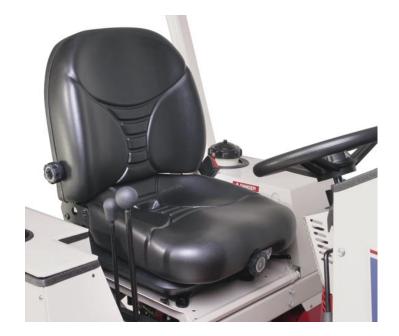

## Accessories 300 Suspension Seat 410

For added comfort, support, and a smoother ride, Ventrac offers a fully adjustable Suspension Seat. Adjustments include back rest, lumbar support, and weight distribution.

## **Standard Features:**

- Lumbar Support
- Tilt Back Seat
- Suspension Weight Adjustment
- Seat Lock (4000 series only)