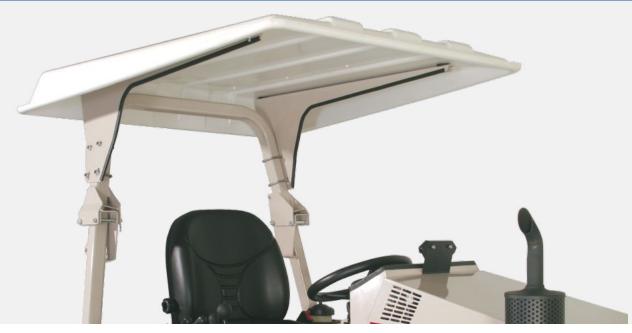

## **Accessories** Canopy

All specifications subject to change without notice or obligation

Operate your Ventrac 4000 series tractor in comfort by adding a canopy. This heavy duty canopy provides protection from the sun and rain without hindering visibility. The canopy can be adjusted up and down to accommodate individual's height.

## STANDARD FEATURES

- Heavy-duty reinforced construction
- Can be Tilted
- Allows operator to stay Cool and Dry while operating tractor and attachments
- Provides protection from harmful UV rays