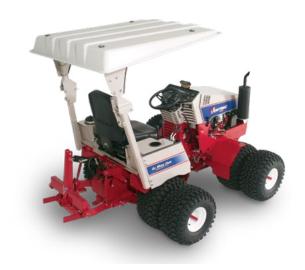

## **Accessories** Canopy

All specifications subject to change without notice or obligation

Operate your Ventrac 4000 series tractor in comfort by adding a canopy. This heavy duty canopy provides protection from the sun and rain without hindering visibility. The canopy can be adjusted up and down to accommodate individual's height.

## STANDARD FEATURES

- Heavy-duty reinforced construction
- Can be Tilted
- Allows operator to stay Cool and Dry while operating tractor and attachments
- Provides protection from harmful UV rays