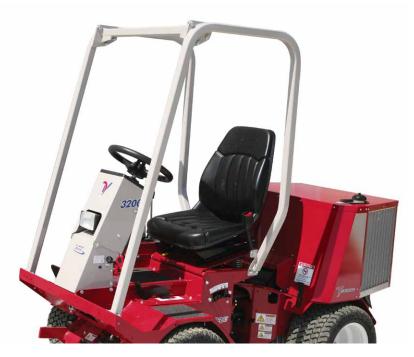

## Accessories Roll Cage

The optional Roll Cage for Ventrac 3100 and 3200 tractors comes standard with a seat belt, and offers added protection, especially when operating on slopes.

## **Standard Features:**

- Seat Belt
- Four Post Stability

## **Specifications**

| Stock Code                | 70.3015            |
|---------------------------|--------------------|
| Mounted Height on tractor | 68 Inches (173 cm) |
| Width                     | 32 Inches (81 cm)  |
| Length                    | 40 Inches (102 cm) |
| Shipping Weight           | 75 Lbs (34 kgs)    |