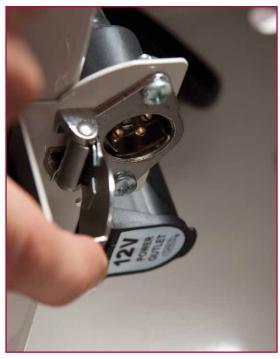

## Twelve-Volt Outlets, Rear

The Rear 12 Volt Power Outlets mount securely in the Ventrac 4000 series storage compartment. This keeps them out of sight and safe from moisture. Each outlet has its own spring-loaded cover for protection from any outside materials that may come into contact with storage box.

The 12 Volt outlets can supply power to a variety of products: cell phone, radio, spot light, air compressor and more.

#### **Standard Features:**

- Standard 12V Power Outlet
- 4-pin Outlet
- Covered Outlet
- Dual Operation