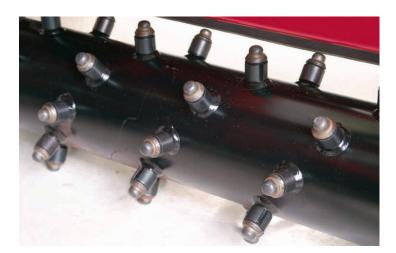

Seventy-two replaceable carbide tips pulverize and refine the soil. Materials can be moved forward or to either side by hydraulically angling the drum left or right. The drum can also be reversed to allow back-dragging of soils and cleaning off debris. A rotating handle raises or lowers the rotor in 1/8th inch increments allowing 3½ inches of travel.