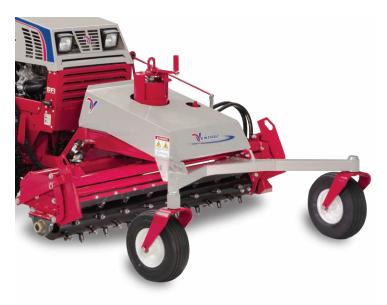

The KP540 Power Rake is designed for leveling rough ground and new yard installations, as well as removing surface rocks and debris. Its compact design allows the operator to work in tight quarters including around corners and edges.

Seventy-two replaceable carbide tips pulverize and refine the soil. Materials can be moved forward or to either side by hydraulically angling the drum left or right. The drum can also be reversed to allow back-dragging of soils and cleaning off debris. A rotating handle raises or lowers the rotor in 1/8th inch increments allowing 3½ inches of travel.

Adjustable side wings can be lowered on both sides for routing material.