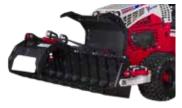

All specifications subject to change without notice or obligation

The Ventrac HE200 Power Grapple is a versatile rock and root grapple bucket designed to lift, clamp, and move heavy materials with ease. Using second auxiliary hydraulics, the grapple opens and closes while the hitch arms control lifting, and auxiliary hydraulics manage curling and dumping. Its open-bottom design lets dirt and small debris fall through while securely gripping logs, rocks, and brush. Ideal for estate management, commercial work, land reclamation, and municipal applications, this attachment makes clearing and material handling faster and more efficient. When the job demands power and precision, the HE200 delivers.