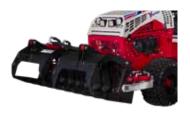

All specifications subject to change without notice or obligation

The Ventrac HE200 Power Grapple is a versatile rock and root grapple bucket designed to lift, clamp, and move heavy materials with ease. Using second auxiliary hydraulics, the grapple opens and closes while the hitch arms control lifting, and auxiliary hydraulics manage curling and dumping. Its open-bottom design lets dirt and small debris fall through while securely gripping logs, rocks, and brush. Ideal for estate management, commercial work, land reclamation, and municipal applications, this attachment makes clearing and material handling faster and more efficient. When the job demands power and precision, the HE200 delivers.