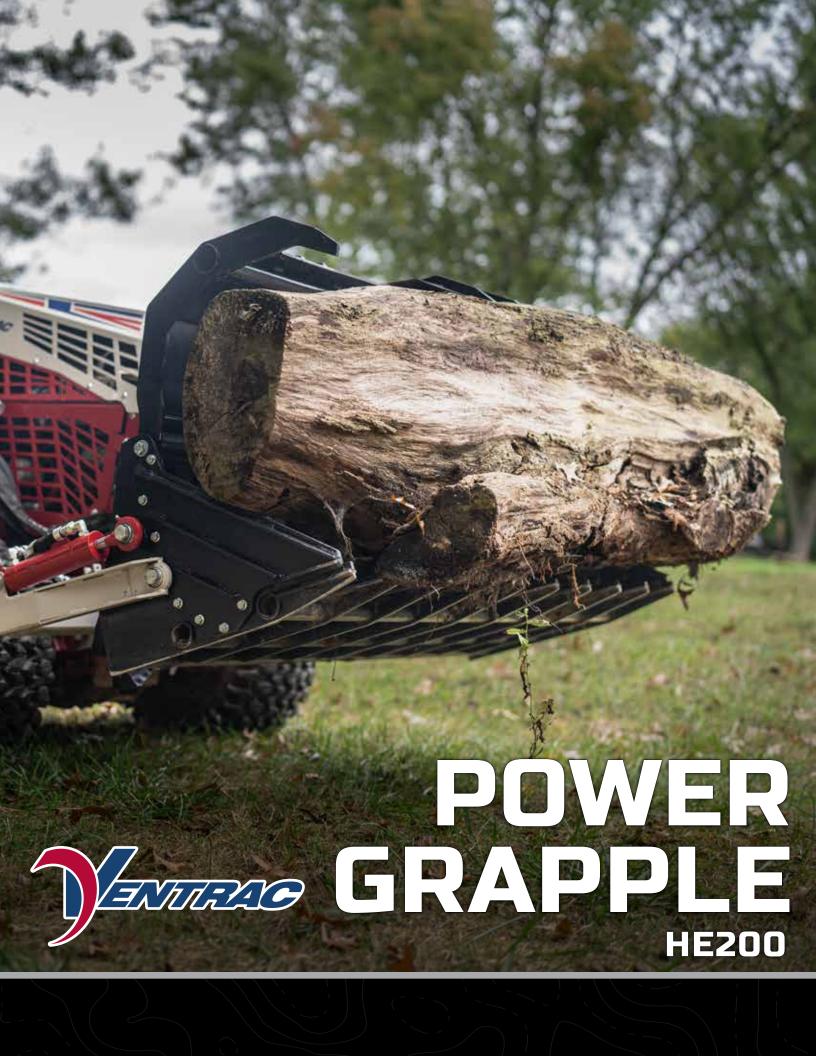

## **POWER GRAPPLE**

| Model      | HE200    |
|------------|----------|
| Stock Code | 39.55211 |

All specifications subject to change without notice or obligation

The Ventrac HE200 Power Grapple is a versatile rock and root grapple bucket designed to lift, clamp, and move heavy materials with ease. Using second auxiliary hydraulics, the grapple opens and closes while the hitch arms control lifting, and auxiliary hydraulics manage curling and dumping. Its open-bottom design lets dirt and small debris fall through while securely gripping logs, rocks, and brush. Ideal for estate management, commercial work, land reclamation, and municipal applications, this attachment makes clearing and material handling faster and more efficient. When the job demands power and precision, the HE200 delivers.