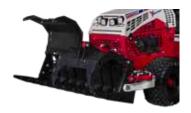

All specifications subject to change without notice or obligation

The Ventrac HE200 Power Grapple is a versatile rock and root grapple bucket designed to lift, clamp, and move heavy materials with ease. Using second auxiliary hydraulics, the grapple opens and closes while the hitch arms control lifting, and auxiliary hydraulics manage curling and dumping. Its open-bottom design lets dirt and small debris fall through while securely gripping logs, rocks, and brush. Ideal for estate management, commercial work, land reclamation, and municipal applications, this attachment makes clearing and material handling faster and more efficient. When the job demands power and precision, the HE200 delivers.