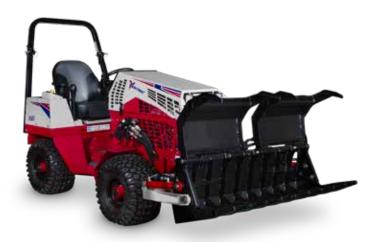

All specifications subject to change without notice or obligation

The Ventrac HE200 Power Grapple is a versatile rock and root grapple bucket designed to lift, clamp, and move heavy materials with ease. Using second auxiliary hydraulics, the grapple opens and closes while the hitch arms control lifting, and auxiliary hydraulics manage curling and dumping. Its open-bottom design lets dirt and small debris fall through while securely gripping logs, rocks, and brush. Ideal for estate management, commercial work, land reclamation, and municipal applications, this attachment makes clearing and material handling faster and more efficient. When the job demands power and precision, the HE200 delivers.